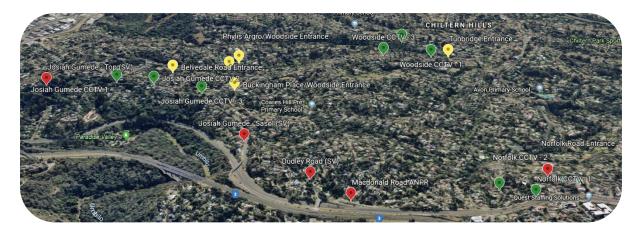

The legend is as follows:
Red Pins = Primary Entrances
Yellow Pins = Controlled Entrances
Green Pins = CCTV Monitoring points

You can go through the locations by clicking **HERE** 

Page3 | 3

Admin: 031 701 2475 // 31 Hillside Road, Cowies Hill, 3610 // <a href="mailto:info@cowieshill.co.za">info@cowieshill.co.za</a> // <a href="mailto:www.cowieshill.co.za">www.cowieshill.co.za</a> // <a